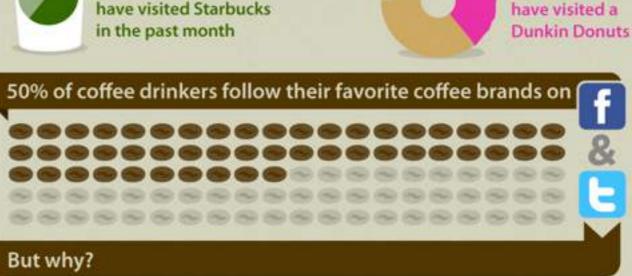

### Most important factors in deciding which coffee shop to go to: Shop Quality Location Price Wifi Atmosphere Other Loyalty Out of all the coffee drinkers we surveyed... WHEREAS