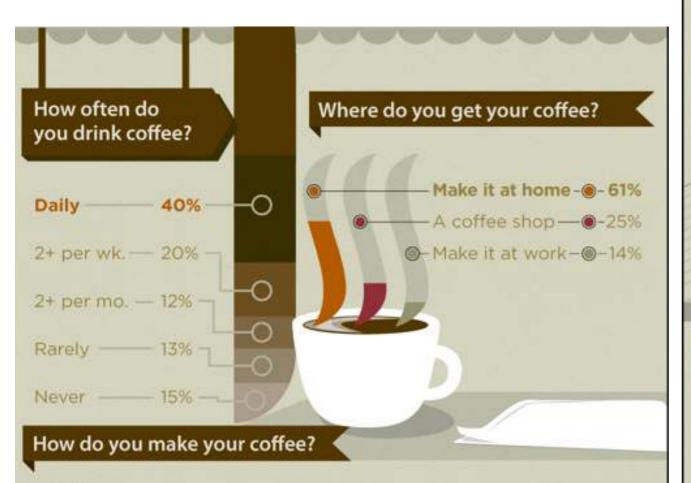

### Most important factors in deciding which coffee shop to go to: Shop Quality Location Price Wifi Atmosphere Other Loyalty Out of all the coffee drinkers we surveyed... WHEREAS