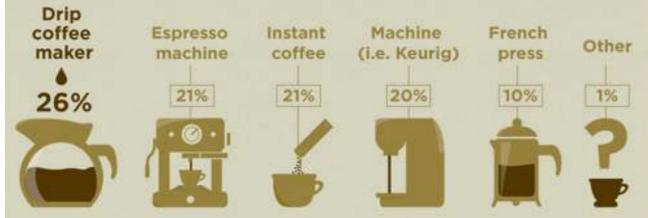

### Most important factors in deciding which coffee shop to go to: Shop Quality Location Price Wifi Atmosphere Other Loyalty Out of all the coffee drinkers we surveyed... WHEREAS