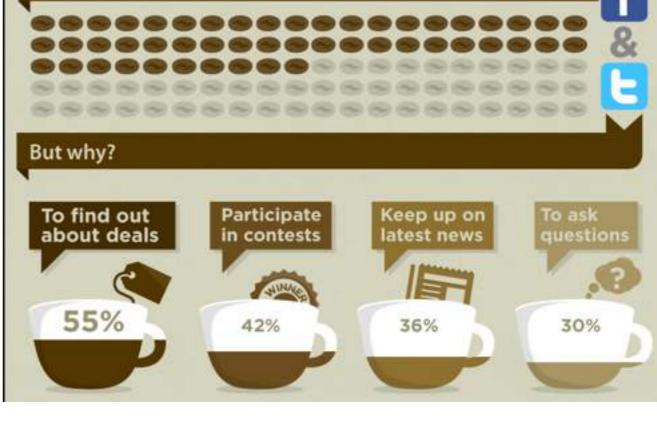

### Most important factors in deciding which coffee shop to go to: Shop Quality Location Price Wifi Atmosphere Other Loyalty Out of all the coffee drinkers we surveyed... WHEREAS